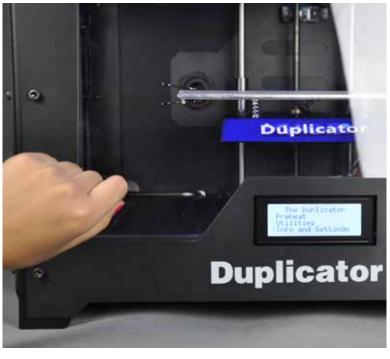

#### **ELECTRONICS PROPERTY**

Duplicator 4S single-piece motherboard

5 axis, 1/16 micro-stepping motor control

4x20 LCD character display and multi-direction control pad

Piezoelectric buzzer

DOUBLE Power Supply: 110 AND 250V, 50/60Hz, 4.0A (input), and takes standard IEC cable