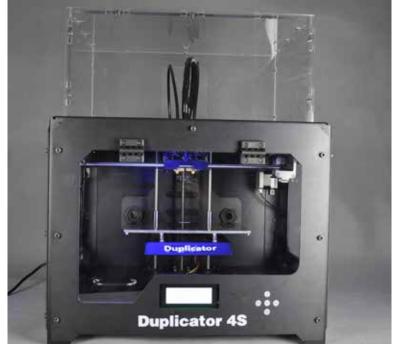

Cheers!

General Manager Frank Hua

Duplicator 4S over all view

Full covered heating chamber, No curving in ABS printing

Side transparent Window, better view from side too.

Full steel structure, tough as a rock

Better looking, better printing

**Duplicator 4S Detail** 

Tough Steel plateform, No shaking Better printing quality,

Every Screw and components are refined, Better quality, better printer.

Full window cover ensure more consistant temperature for ABS printing.

High strength silicon glass, flat as mirror, make your print extrodinary flat than ever.

Duplicator 4S Print