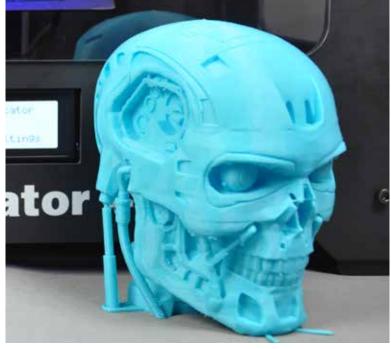

High strength silicon glass, flat as mirror, make your print extrodinary flat than ever.

Duplicator 4S Print