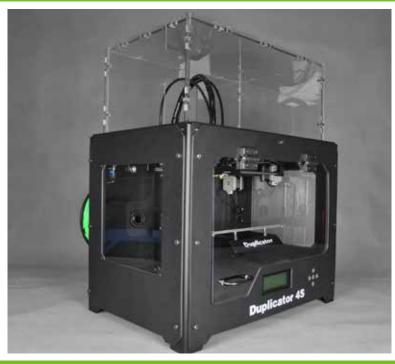

Cheers!

General Manager Frank Hua

Duplicator 4S over all view

Full covered heating chamber, No curving in ABS printing

Side transparent Window, better view from side too.

Full steel structure, tough as a rock

Better looking, better printing

**Duplicator 4S Detail** 

Tough Steel plateform, No shaking Better printing quality,

Every Screw and components are refined, Better quality, better printer.

Full window cover ensure more consistant temperature for ABS printing.