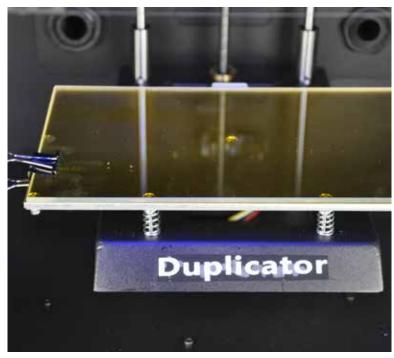

Better looking, better printing

**Duplicator 4S Detail** 

Tough Steel plateform, No shaking Better printing quality,

Every Screw and components are refined, Better quality, better printer.

Full window cover ensure more consistant temperature for ABS printing.

High strength silicon glass, flat as mirror, make your print extrodinary flat than ever.

Duplicator 4S Print