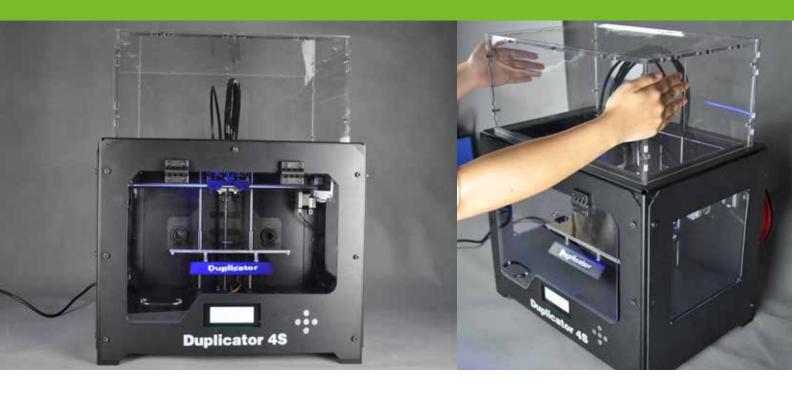

Cheers!

General Manager Frank Hua

Duplicator 4S over all view

Full covered heating chamber, No curving in ABS printing

Side transparent Window, better view from side too.

Full steel structure, tough as a rock

Better looking, better printing

**Duplicator 4S Detail** 

Tough Steel plateform, No shaking Better printing quality,

Every Screw and components are refined, Better quality, better printer.

Full window cover ensure more consistant temperature for ABS printing.